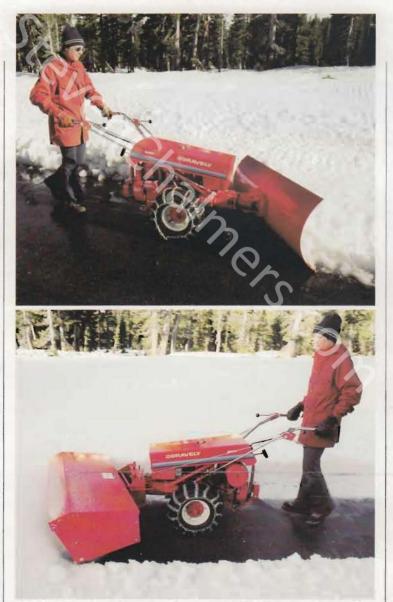

## 48" SNOWDOZER

Take the work out of the winter with a Gravely Snow-Dozer attachment. It gets rid of snow fast.

The big, 48" wide steel blade adjusts left, right or straight ahead with one pin. Makes it easier to work in confined spaces, like walks or drives. Blade is curved to roll the snow away fast. And it's 1/4" thick, with a replaceable wear strip for long life.

A SnowDozer also makes a pushover out of loose dirt, gravel or stone. The optional Skid Kit is recommended.