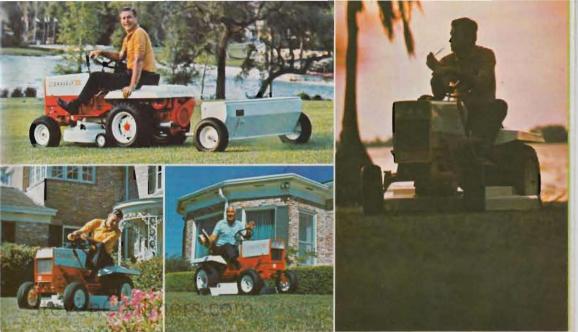

#### LOVE THAT POWER!

A rear-mounted Gravely 10HP engine powers you easily up the steepest hills . . . gives you full lugging power for plowing, bull-dozing, heavy mowing and all other gardening and grounds maintenance jobs.

## LOVE THAT REAR-MOUNTED ENGINE!

Putting the engine in the rear means unequalled stability on slopes . . . super traction that makes any cutting job easier. You ride smoothly, effortlessly through work that is no longer work. That's why we call it the fun machine . . . and why you'll call it the riding tractor you've been waiting for.