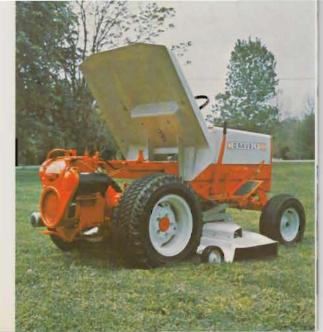

COME SEE THE NEW

GRAVELY 424

# fun machine

### LOVE THAT ALL-GEAR DRIVE!

No belts to tangle or break. Gravely's drive is all-gear and steel shaft . . . right through to the attachments. The power goes right where the job is done. Four speeds forward . . . four reverse . . . without clutching!

#### LOVE THOSE ATTACHMENTS!

The Gravely 424 is a versatile powerhouse . . . with attachments that mount up front, down under or trailing. They go on easily and receive full power from the allgear drive.

## LOVE THAT REAR-MOUNTED ENGINE!

Putting the engine in the rear means unequalled stability on slopes . . . super traction that makes any cutting job easier. You ride smoothly, effortlessly through work that is no longer work. That's why we call it the fun machine . . . and why you'll call it the riding tractor you've been waiting for.