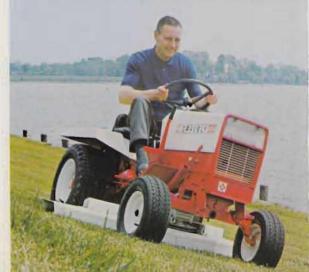

## LOVE THAT REAR-MOUNTED ENGINE!

Putting the engine in the rear means unequalled stability on slopes . . . super traction that makes any cutting job easier. You ride smoothly, effortlessly through work that is no longer work. That's why we call it the fun machine . . . and why you'll call it the riding tractor you've been waiting for.