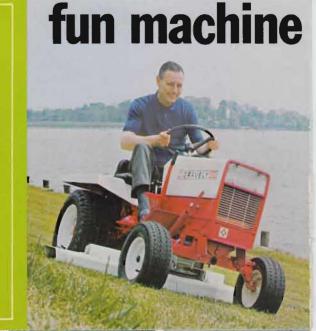

# fun machine

## LOVE THAT REAR-MOUNTED ENGINE!

Putting the engine in the rear means unequalled stability on slopes . . . super traction that makes any cutting job easier. You ride smoothly, effortlessly through work that is no longer work. That's why we call it the fun machine . . . and why you'll call it the riding tractor you've been waiting for.