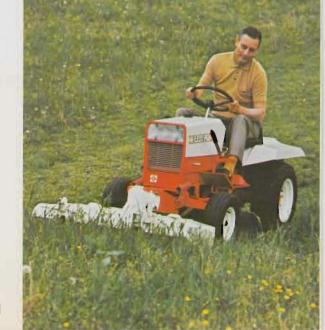

#### LOVE THOSE ATTACHMENTS!

The Gravely 424 is a versatile powerhouse . . . with attachments that mount up front, down under or trailing. They go on easily and receive full power from the allgear drive.