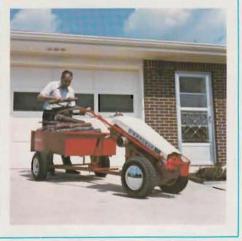

## GIVE YOUR BACK A REST...

Gravely 7.6 hp Custom w/Cart

## GETA & GRAVELY HAULING CART

Gravely 8 HP Lawn Tractor w/34" Mower and Hauling Cart

Gravely 12 HP Riding Tractor w/40" Mower and Hauling Cart

Give your back a rest. Don't strain it or overwork yourself by lifting and carrying those heavy materials. Just put them into a Gravely Hauling Cart and make short work of otherwise long, tiresome jobs. Haul the material where you want it and then dump it by using the cart's handy dump lever: located so you can operate it from the driver's position.

The Gravely Hauling Cart is an all-steel unit — hauls up to half-ton loads — is attached and detached quickly. Features Pneumatic tires.

Models available for all Gravely 4-wheel Riding Tractors. 408 Lawn Tractor. and 2wheel Convertible Tractors.