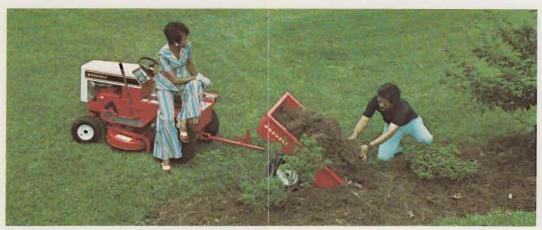

## GETA & GRAVELY HAULING CART

Gravely 8 HP Lawn Tractor w/34" Mower and Hauling Cart

Gravely 12 HP Riding Tractor w/40" Mower and Hauling Cart

Give your back a rest. Don't strain it or overwork yourself by lifting and carrying those heavy materials. Just put them into a Gravely Hauling Cart and make short work of otherwise long, tiresome jobs. Haul the material where you want it and then dump it by using the cart's handy dump lever: located so you can operate it from the driver's position.

The Gravely Hauling Cart is an all-steel unit — hauls up to half-ton loads — is attached and detached quickly. Features Pneumatic tires.

Models available for all Gravely 4-wheel Riding Tractors. 408 Lawn Tractor. and 2wheel Convertible Tractors.