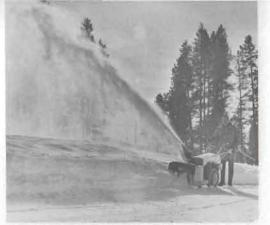

# BLIZZARD TESTED AND PROVED....

StevenChalmers.com

The Gravely 34-inch Snowblower powered by the Commercial 12 Convertible Tractor will have you out and gone while your neighbor is still snowbound! Precise control with the directional chute assembly lets you put snow exactly where you want it...six inches to sixty feet away, over or under obstacles. Controls are conveniently located at operator's position. Stevenchalmers.com

# WE BELIEVE IT'S THE BEST-LET US SHOW YOU WHY!

While you're here take a good, close look at the Gravely 26-inch and 34-inch Snowblowers. They have convenient directional control; you put snow exactly where you want it—from six inches to sixty feet away! Controlled from the operator's position.

These rugged two-stage blowers have heavyduty, steel construction, plus the famous Gravely all-gear-and-steel-shaft-drive that means year after year of dependable service.

Powered by any one of the four all-gear-drive Gravely Convertible Tractors ranging from 7.6 to 12 horsepower.