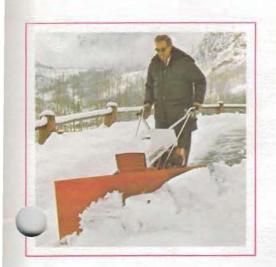

## ROLL YOUR SNUV TROUBLES AWAY, FAST

Clear the average sidewalk in just one pass, the driveway in two passes, with Gravely's 48-inch SnowDozer powered by any Gravely Convertible Tractor. Use handy pull pinto set blade so it pushes the material straight ahead, or angle the blade to the left or right.

Doubles as a Dozer Blade too .... moves loose dirt, cinders, gravel. You'll be amazed at what you can accomplish with this rugged blade.

See or call us today for more information and a free demonstration. We ll be more than happy to counsel you on the best equipment for your particular jobrequirement.