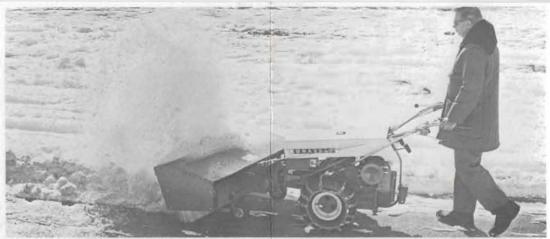

# WE BELIEVE IT'S THE BEST-LET US SHOW YOU WHY!

While you're here take a good, close look at the Gravely 26-inch and 34-inch Snowblowers. They have convenient directional control; you put snow exactly where you want it—from six inches to sixty feet away! Controlled from the operator's position.

These rugged two-stage blowers have heavyduty, steel construction, plus the famous Gravely all-gear-and-steel-shaft-drive that means year after year of dependable service.

Powered by any one of the four all-gear-drive Gravely Convertible Tractors ranging from 7.6 to 12 horsepower.