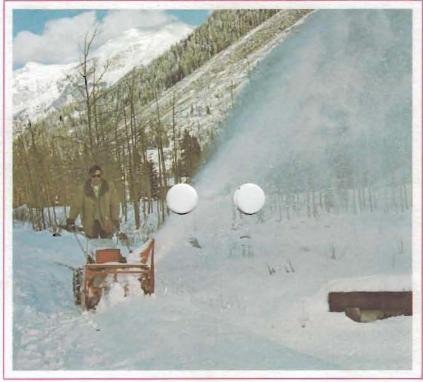

# BLIZZARD TESTED AND PROVED....

StevenChalmers.com

The Gravely 34-inch Snowblower powered by the Commercial 12 Convertible Tractor will have you out and gone while your neighbor is still snowbound! Precise control with the directional chute assembly lets you put snow exactly where you want it...six inches to sixty feet away, over or under obstacles. Controls are conveniently located at operator's position. Stevenchalmers.com

GRAVELY 12 HP CONVERTIBLE TRACTOR WITH POWER PPI ISH, OPTIONAL TIRE CHAINS