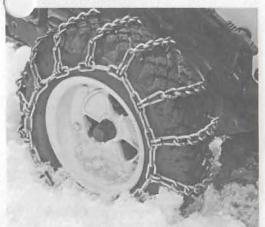

GRAVELY 12 HP CONVERTIBLE TRACTOR WITH POWER PPI ISH, OPTIONAL TIRE CHAINS

BAVELY 10 HP CONVERTIBLE TRACTOR WITH 48-INCH SNOWDOZER OM

StevenChalmers.com

OPTIONAL TIRE CHAINS - MORE TRACTION POWER.