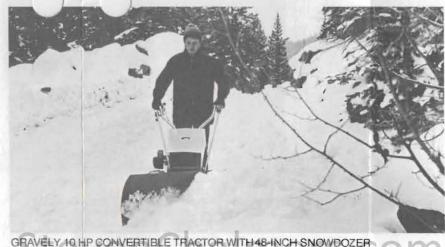

## ROLL YOUR SNUV TROUBLES AWAY, FAST

Clear the average sidewalk in just one pass, the driveway in two passes, with Gravely's 48-inch SnowDozer powered by any Gravely Convertible Tractor. Use handy pull pinto set blade so it pushes the material straight ahead, or angle the blade to the left or right.

Doubles as a Dozer Blade too .... moves loose dirt, cinders, gravel. You'll be amazed at what you can accomplish with this rugged blade.

See or call us today for more information and a free demonstration. We ll be more than happy to counsel you on the best equipment for your particular jobrequirement.

BAVELY 10 HP CONVERTIBLE TRACTOR WITH 48-INCH SNOWDOZER OM

StevenChalmers.com

OPTIONAL TIRE CHAINS - MORE TRACTION POWER.