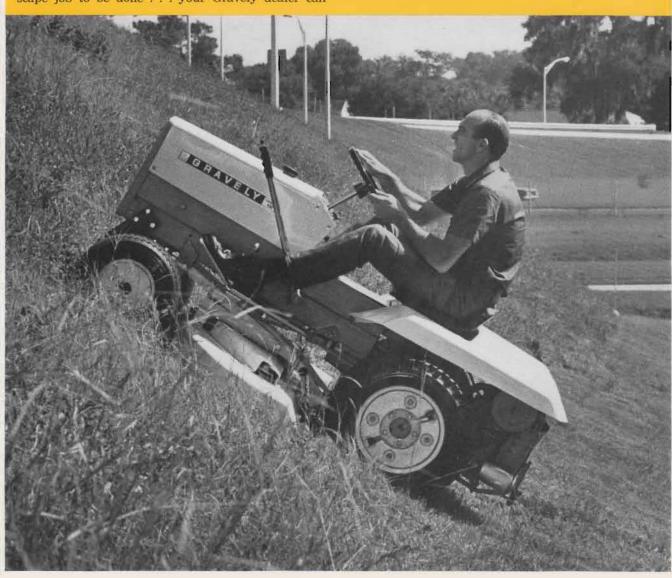

## The New GRAVELY-430 Commercial Compact Tractor!

- ☐ ALL-GEAR AND STEEL SHAFT DRIVE DIRECT TO ATTACHMENTS
- ☐ NEW HEAVY-DUTY 12 HP ENGINE
- STEEL FUEL TANK WITH A CAPACITY OF MORE THAN FIVE GALLONS
- ☐ MOWERS MOUNTED DOWN UNDER OR OUT IN FRONT FOR CUTTING EASE

Gravely revolutionized the 4-wheel garden tractor field with its rear-engine Gravely-424. Now that fabulous tractor has been redesigned for the commercial user as well. This new tractor has more muscle—12HP, automotive type starter and alternator, a self-cleaning air cooling system and many more important modifications. It's the Gravely-430.

Wherever there's a grounds maintenance or landscape job to be done . . . your Gravely dealer can

- SUPER-TRACTION FROM REAR-MOUNTED ENGINE, LOW CENTER OF GRAVITY
- ☐ INDEPENDENT REAR WHEEL BRAKES, FULLY-SHIELDED DRIVES
- □ WIDE RANGE OF ATTACHMENTS FOR MOWING, SNOW REMOVAL, DOZING, HAULING, MAINTENANCE

show you the right compact tractor to do the job.

www.stevenchalmers.com

A GREAT NEW
CONTRACTORS
LANDSCAPE
CONTRACTORS
AND COMMERCIAL
SAGINAL
S

www.stevenchalmers